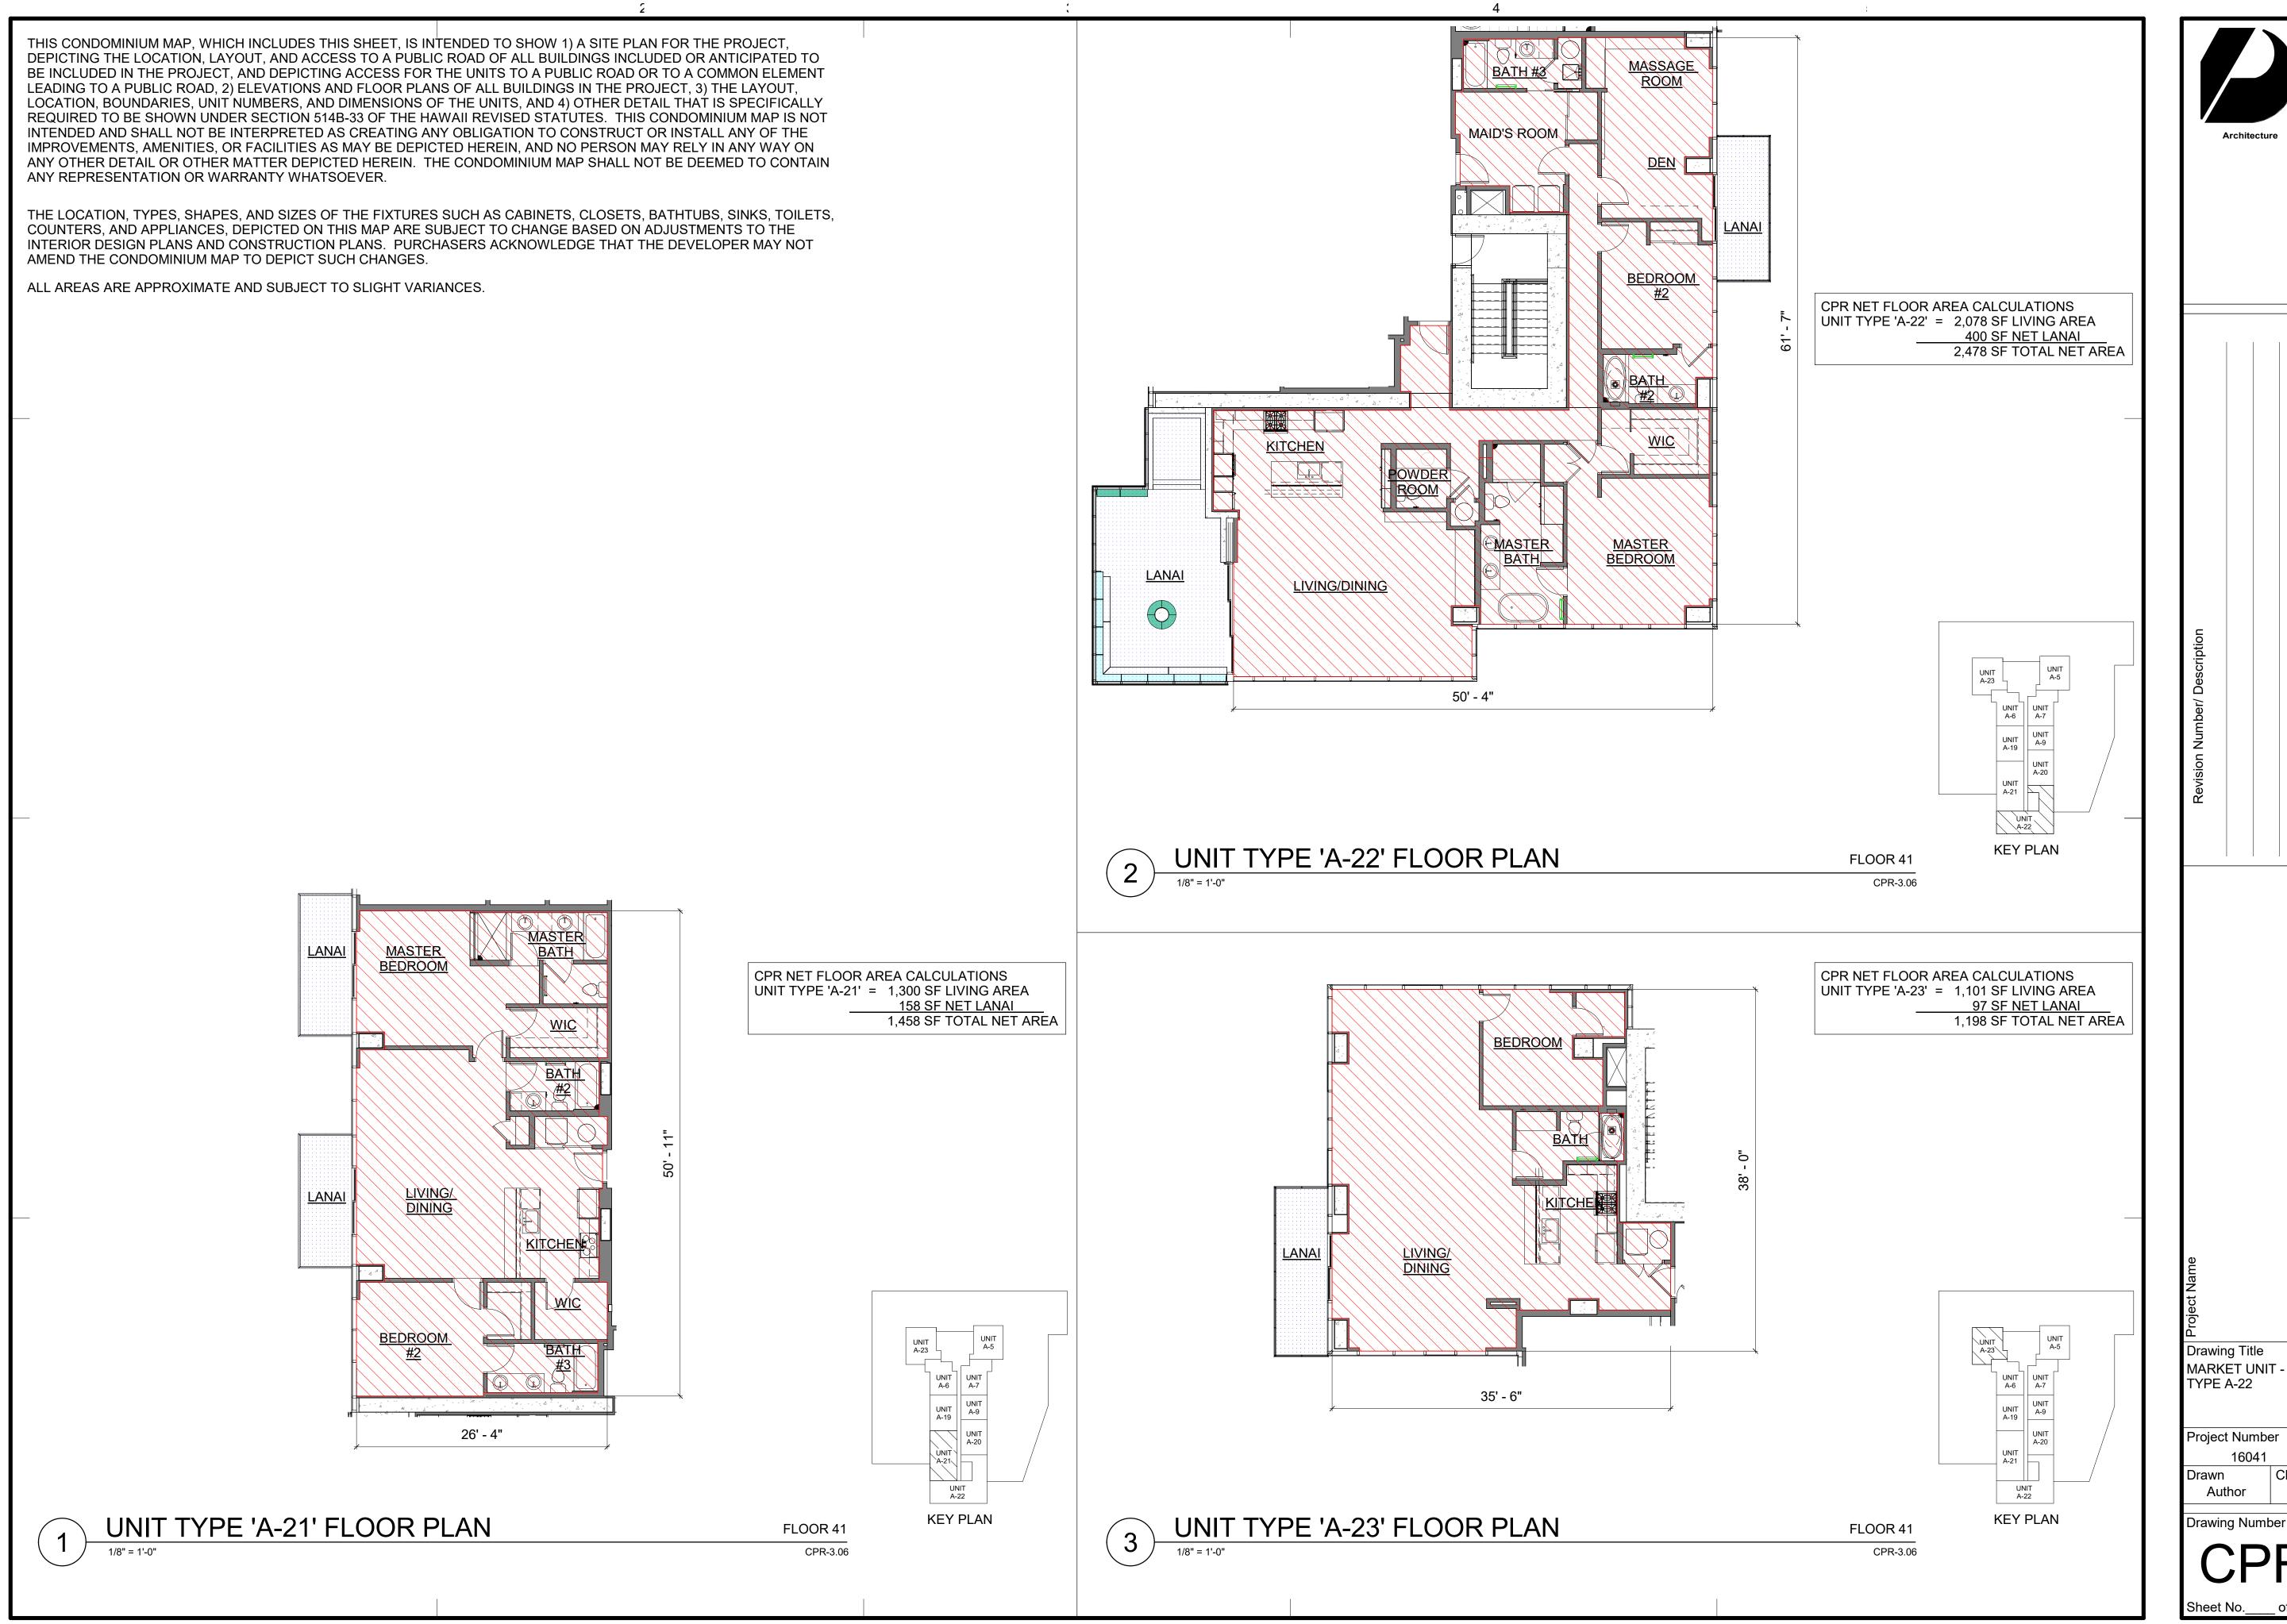

THIS CONDOMINIUM MAP, WHICH INCLUDES THIS SHEET, IS INTENDED TO SHOW 1) A SITE PLAN FOR THE PROJECT, DEPICTING THE LOCATION, LAYOUT, AND ACCESS TO A PUBLIC ROAD OF ALL BUILDINGS INCLUDED OR ANTICIPATED TO BE INCLUDED IN THE PROJECT, AND DEPICTING ACCESS FOR THE UNITS TO A PUBLIC ROAD OR TO A COMMON ELEMENT LEADING TO A PUBLIC ROAD, 2) ELEVATIONS AND FLOOR PLANS OF ALL BUILDINGS IN THE PROJECT, 3) THE LAYOUT, LOCATION, BOUNDARIES, UNIT NUMBERS, AND DIMENSIONS OF THE UNITS, AND 4) OTHER DETAIL THAT IS SPECIFICALLY REQUIRED TO BE SHOWN UNDER SECTION 514B-33 OF THE HAWAII REVISED STATUTES. THIS CONDOMINIUM MAP IS NOT INTENDED AND SHALL NOT BE INTERPRETED AS CREATING ANY OBLIGATION TO CONSTRUCT OR INSTALL ANY OF THE IMPROVEMENTS, AMENITIES, OR FACILITIES AS MAY BE DEPICTED HEREIN, AND NO PERSON MAY RELY IN ANY WAY ON ANY OTHER DETAIL OR OTHER MATTER DEPICTED HEREIN. THE CONDOMINIUM MAP SHALL NOT BE DEEMED TO CONTAIN ANY REPRESENTATION OR WARRANTY WHATSOEVER. WATER **GENERATOR** PUMP/FIRE LOADING 1 8'-6" X 19'-0" EMPLOYEE LOUNGE LOADING 2 12'X35' LOADING 3 HOLDING/LOADING 12'X35' TELECOM LOADING 4 12'X35' ACC 1002 ELEC MAIL ROOM ACC 1001 STREE LOADING 5 8'-6" X 19'-0" HECO LOADING 6 -COMMERCÁL COMMERCIAL 8'-6" X 19'-0"/ MAILBOX UNIT NO. C-1 <u>L</u>laundr<u>(</u>Y <sup>8,622</sup> SF COMMERCIAL TRASH INFILTRATION BED FOR LOADING DRAINAGE TOWER ABOVE -REMOVEABLE UMBRELLAS, TABLES AND CHAIRS POTENTIAL LOCATION OF STAGE AND KIOSK BY OTHERS, FOR EVENTS AS OCCURS MAKALOA STREET Author **OVERALL SITE PLAN** CPR-0.01