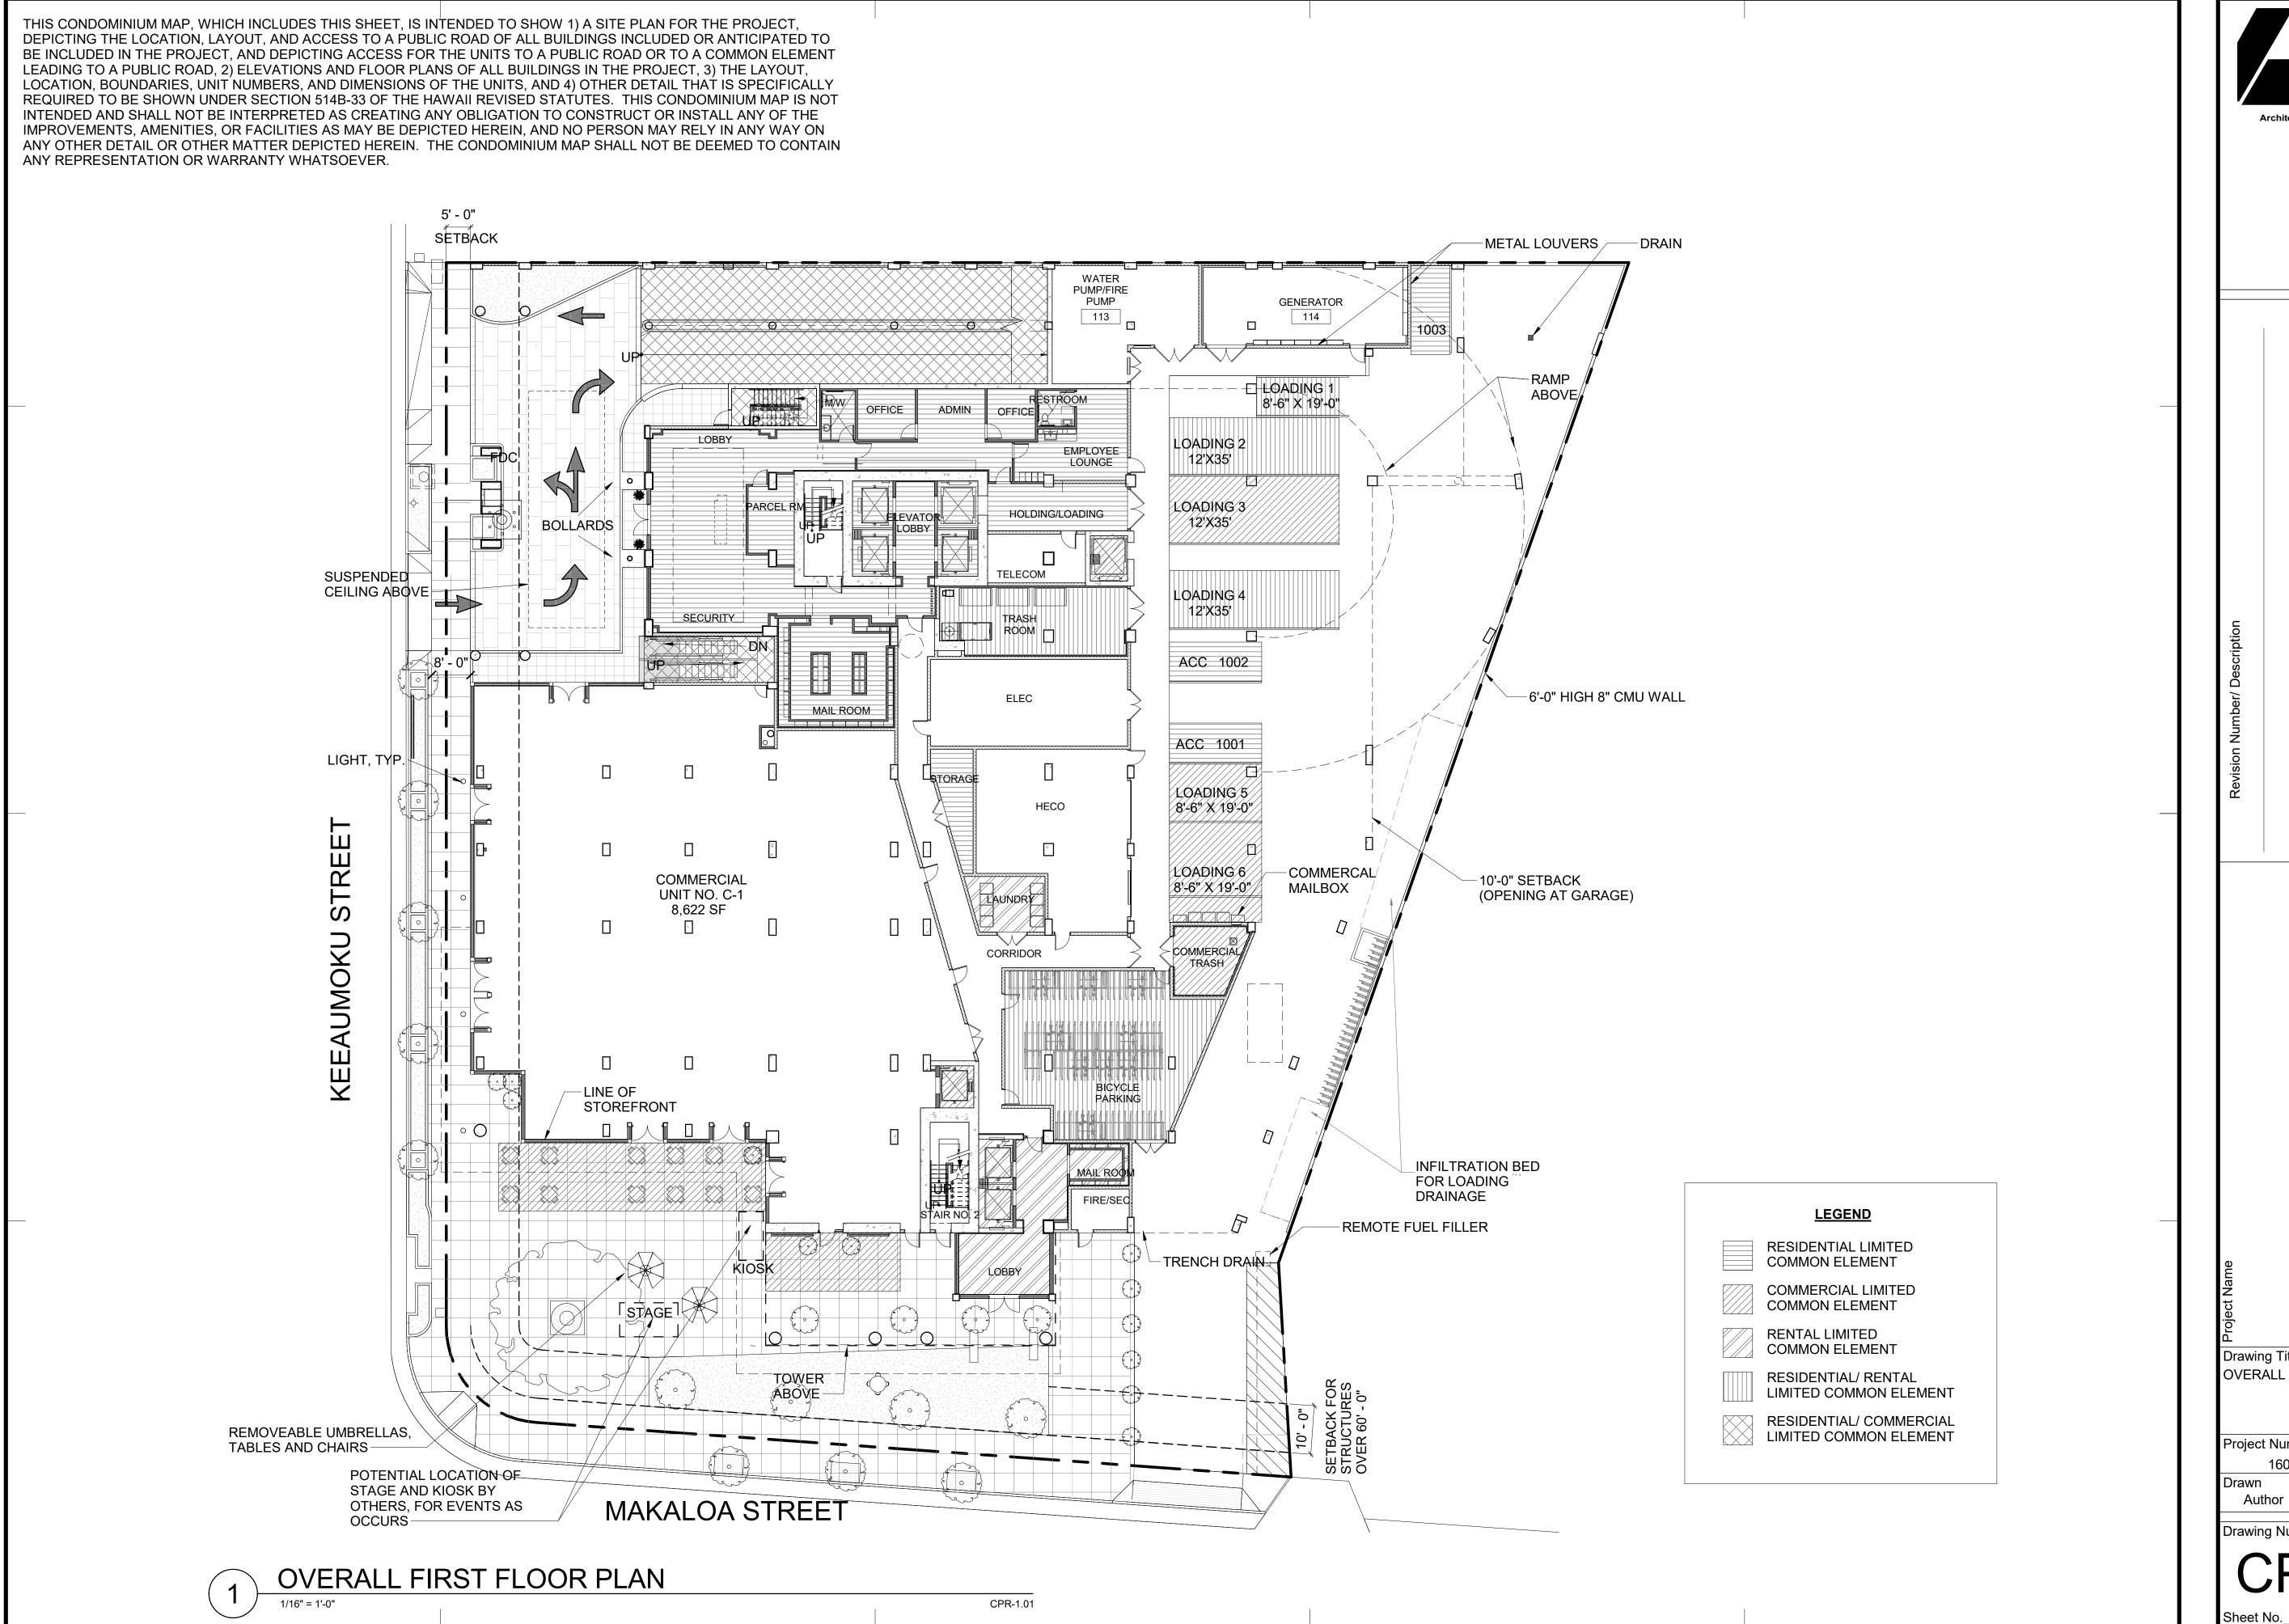

THIS CONDOMINIUM MAP, WHICH INCLUDES THIS SHEET, IS INTENDED TO SHOW 1) A SITE PLAN FOR THE PROJECT, DEPICTING THE LOCATION, LAYOUT, AND ACCESS TO A PUBLIC ROAD OF ALL BUILDINGS INCLUDED OR ANTICIPATED TO BE INCLUDED IN THE PROJECT, AND DEPICTING ACCESS FOR THE UNITS TO A PUBLIC ROAD OR TO A COMMON ELEMENT LEADING TO A PUBLIC ROAD, 2) ELEVATIONS AND FLOOR PLANS OF ALL BUILDINGS IN THE PROJECT, 3) THE LAYOUT, LOCATION, BOUNDARIES, UNIT NUMBERS, AND DIMENSIONS OF THE UNITS, AND 4) OTHER DETAIL THAT IS SPECIFICALLY REQUIRED TO BE SHOWN UNDER SECTION 514B-33 OF THE HAWAII REVISED STATUTES. THIS CONDOMINIUM MAP IS NOT INTENDED AND SHALL NOT BE INTERPRETED AS CREATING ANY OBLIGATION TO CONSTRUCT OR INSTALL ANY OF THE IMPROVEMENTS, AMENITIES, OR FACILITIES AS MAY BE DEPICTED HEREIN, AND NO PERSON MAY RELY IN ANY WAY ON ANY OTHER DETAIL OR OTHER MATTER DEPICTED HEREIN. THE CONDOMINIUM MAP SHALL NOT BE DEEMED TO CONTAIN ANY REPRESENTATION OR WARRANTY WHATSOEVER. WATER **GENERATOR** PUMP/FIRE LOADING 1 8'-6" X 19'-0" EMPLOYEE LOUNGE LOADING 2 12'X35' LOADING 3 HOLDING/LOADING 12'X35' TELECOM LOADING 4 12'X35' ACC 1002 ELEC MAIL ROOM ACC 1001 STREE LOADING 5 8'-6" X 19'-0" HECO LOADING 6 -COMMERCÁL COMMERCIAL 8'-6" X 19'-0"/ MAILBOX UNIT NO. C-1 <u>L</u>laundr<u>(</u>Y <sup>8,622</sup> SF COMMERCIAL TRASH INFILTRATION BED FOR LOADING DRAINAGE TOWER ABOVE -REMOVEABLE UMBRELLAS, TABLES AND CHAIRS POTENTIAL LOCATION OF STAGE AND KIOSK BY OTHERS, FOR EVENTS AS OCCURS MAKALOA STREET Author **OVERALL SITE PLAN** CPR-0.01